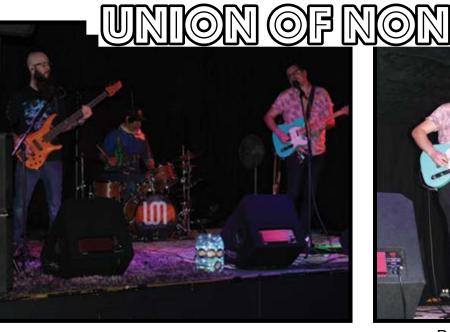

# **BACKSTAGE WITH THE BOYS**

It's always a pleasure to kickback and drink a beer listening to Union of None. They were found again at Two River's Tavern, an attentive establishment that provides you with drinks quickly and with a smile!

On this January 15th, 2022 night, Union of None came to the stage with an energy reinforcing their passion for music. As a local favorite, they play at bars across The Valley and beyond.

Drew Fields, Peter Rosental and Jeff Steele have brought us a unique twist on some all time favorites. Playing a wide spectrum of music to include classic rock and new age rock. the guys put on a great show from start to finish. They were even able to welcome Sarah Aguilera as a guest singer.

Two River's tavern is clean and well managed. The ladies that run the bar will receive you with warmth and a great smile. As the bar hosts different events down the road, you will find Union of None there from time to time, as well as Sarah Aguilera. This local bar features local talent and Mesa County Connection is proud to support the people that make The Valley such a great place to live!

Take the time to come out and support your local artists and bars, chances are you'll make new friends and have a great time!

**Drew Fields** 

Peter Rosenthal

Jeff Steele