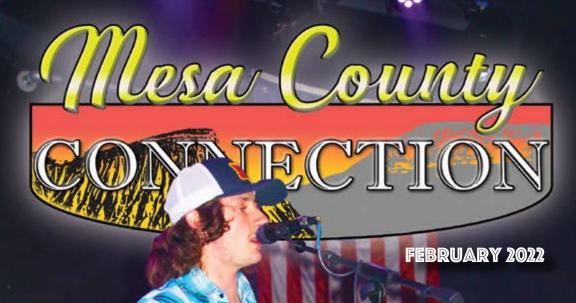

### FEBRUARY 2022

This month we have a whole slew of local music. The phrase "phenomenal February" is now synonymous with fun, flavor and alliterative description. It's a time for love, but not in the traditional sense.

Let's celebrate love with music, dancing and food. With events popping up all over The Valley, we can easily have our pick of entertainment. From Rock n' Roll to County, and a little Ukulele we are here to introduce you to a few local favorites, as well as visiting artist Frankie Ballard.

# EQNINECTION CONTRACTION

Joey Rowland & Friend Bayley Russell

It's such a treat to see someone this young play with a passion that makes every one swoon with delight.

Mr. Joey Rowland plays locally at Warehouse 2565 and usually has the band Over and Under with him. On this evening we were blessed to have a solo performance from Joey as he opened for Frankie Ballard.

At only 18 years old, Joey Rowland came on to the stage with such confidence and charisma that the audience couldn't help but dance to the music. He say's "I've been playing for 4 years and started playing "professionally" a year and a half ago." Joey didn't like the word professional; however, he was as good as anyone on that stage.